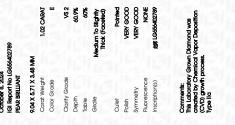

## October 8, 2024

| IGI Report Number              | LG656402789              |  |  |  |
|--------------------------------|--------------------------|--|--|--|
| Description                    | LABORATORY GROWN DIAMOND |  |  |  |
| Shape and Cutting Style        | PEAR BRILLIANT           |  |  |  |
| Measurements                   | 9.04 X 5.71 X 3.48 MM    |  |  |  |
| GRADING RESULTS                |                          |  |  |  |
| Carat Weight                   | 1.02 CARAT               |  |  |  |
| Color Grade                    | E CARLES COLOR           |  |  |  |
| Clarity Grade                  | VS 2                     |  |  |  |
| ADDITIONAL GRADING INFORMATION |                          |  |  |  |
| Polish                         | VERY GOOD                |  |  |  |
| Symmetry                       | VERY GOOD                |  |  |  |
| Fluorescence                   | NONE                     |  |  |  |

# October 8, 2024

| LG656402789           | IGI Report Number       |
|-----------------------|-------------------------|
| RATORY GROWN DIAMOND  | Description LABC        |
| PEAR BRILLIANT        | Shape and Cutting Style |
| 9.04 X 5.71 X 3.48 MM | Measurements            |
|                       | GRADING RESULTS         |
| 1.02 CARAT            | Carat Weight            |
| E                     | Color Grade             |
| VS 2                  | Clarity Grade           |
|                       |                         |
|                       |                         |

#### ADDITIONAL GRADING INFORMATION

| Polish                                                                          | VERY GOOD      |
|---------------------------------------------------------------------------------|----------------|
| Symmetry                                                                        | VERY GOOD      |
| Fluorescence                                                                    | NONE           |
| Inscription(s)                                                                  | 低到 LG656402789 |
| Comments: This Laboratory (<br>created by Chemical Vapo<br>process.<br>Type IIa |                |