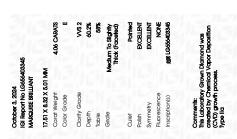

© IGI 2020, International Gemological Institute

FD - 10 20

IGI Report Number LG656403345 Description LABORATORY GROWN DIAMOND

Shape and Cutting Style MARQUISE BRILLIANT

Measurements 17.51 X 8.32 X 5.01 MM

**GRADING RESULTS** 

Carat Weight 4.06 CARATS

Color Grade Clarity Grade VVS 2

#### ADDITIONAL GRADING INFORMATION

Polish **EXCELLENT** 

**EXCELLENT** Symmetry Fluorescence NONE

Inscription(s) (151) LG656403345

Comments: This Laboratory Grown Diamond was created by Chemical Vapor Deposition (CVD) growth process.

Type IIa