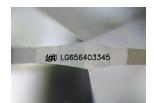

## LABORATORY GROWN DIAMOND REPORT

October 3, 2024

IGI Report Number LG656403345

Description LABORATORY GROWN DIAMOND

Shape and Cutting Style MARQUISE BRILLIANT

Measurements 17.51 X 8.32 X 5.01 MM

**GRADING RESULTS** 

Carat Weight 4.06 CARATS

Color Grade

Clarity Grade VVS 2

## ADDITIONAL GRADING INFORMATION

**EXCELLENT** Polish

**EXCELLENT** Symmetry

Fluorescence NONE

1/5/1 LG656403345 Inscription(s)

Comments: This Laboratory Grown Diamond was created by Chemical Vapor Deposition (CVD) growth