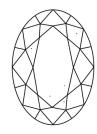

# **ELECTRONIC COPY**

### LABORATORY GROWN DIAMOND REPORT

October 4, 2024

IGI Report Number LG656403646

Description LABORATORY GROWN DIAMOND

Shape and Cutting Style OVAL BRILLIANT

Measurements 9.33 X 6.55 X 4.10 MM

**GRADING RESULTS** 

Carat Weight 1.53 CARAT

Color Grade

G

Clarity Grade VV\$ 2

## ADDITIONAL GRADING INFORMATION

Polish **EXCELLENT** 

Symmetry **EXCELLENT** 

Fluorescence NONE

Inscription(s) (3) LG656403646

Comments: This Laboratory Grown Diamond was created by Chemical Vapor Deposition (CVD) growth

process. Type IIa

## LG656403646

Report verification at igi.org

### **PROPORTIONS**





Sample Image Used

#### **CLARITY CHARACTERISTICS**





### **KEY TO SYMBOLS**

Red symbols indicate internal characteristics. Green symbols indicate external characteristics.

### COLOR

| D E F                  | G H I J             | Faint                     | Very Light | Light    |
|------------------------|---------------------|---------------------------|------------|----------|
| CLARITY                |                     |                           |            |          |
| IF                     | WS <sup>1 - 2</sup> | VS <sup>1-2</sup>         | SI 1-2     | 1 1 - 3  |
| Internally<br>Flawless | Very Very           | Very<br>Slightly Included | Slightly   | Included |





© IGI 2020, International Gemological Institute

FD - 10 20





IGI Report Number LG656403646

Description LABORATORY GROWN DIAMOND

Shape and Cutting St