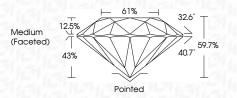

| Faint                     | Very Light | Light    |
|------------------------|---------------------|---------------------------|------------|----------|
| CLARITY                |                     |                           |            |          |
| IF                     | WS <sup>1 - 2</sup> | VS <sup>1-2</sup>         | SI 1 - 2   | 1 1 - 3  |
| Internally<br>Flawless | Very Very           | Very<br>Slightly Included | Slightly   | Included |



© IGI 2020, International Gemological Institute

FD - 10 20





October 4, 2024

IGI Report Number LG656403801

Description LABORATORY GROWN DIAMOND

Shape and Cutting Style ROUND BRILLIANT

Measurements 11.10 - 11.13 X 6.64 MM

GRADING RESULTS

Carat Weight 5.09 CARATS

Color Grade F
Clarity Grade SI 1

Cut Grade EXCELLENT

Glade



#### ADDITIONAL GRADING INFORMATION

Polish **EXCELLENT** 

Symmetry EXCELLENT Fluorescence NONE

Inscription(s) (6) LG656403801

Comments: This Laboratory Grown Diamond was created by Chemical Vapor Deposition (CVD) growth process.

Type IIa