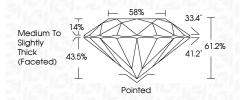

---------------|---------------------------|----------------------|----------|
| CLARIT                 | Y |    |                     |               |                           |                      |          |
| IF                     |   | VV | /S <sup>1 - 2</sup> |               | VS <sup>1-2</sup>         | SI 1-2               | 1 1 - 3  |
| Internally<br>Flawless |   |    | ery Ve              | ry<br>ncluded | Very<br>Slightly Included | Slightly<br>Included | Included |



© IGI 2020, International Gemological Institute

FD - 10 20





IGI Report Number LG656403808 Description LABORATORY GROWN DIAMOND

Shape and Cutting Style ROUND BRILLIANT

Measurements 6.61 - 6.63 X 4.05 MM

**GRADING RESULTS** 

Clarity Grade

Carat Weight 1.09 CARAT Color Grade Ε

VS 2

IDEAL

Cut Grade



#### ADDITIONAL GRADING INFORMATION

Polish **EXCELLENT EXCELLENT** Symmetry

Fluorescence NONE Inscription(s) (451) LG656403808

Comments: This Laboratory Grown Diamond was created by Chemical Vapor Deposition (CVD) growth

process. Type IIa