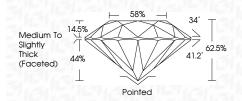

-|---------|
| CLARITY    | 1 |           |         |   |      |          |            |         |
| IF         |   | VV:       | S 1 - 2 |   | V    | 3 1-2    | SI 1-2     | 1 1 - 3 |
| Internally |   | Very Very |         |   | ery  | Slightly | Included   |         |



© IGI 2020, International Gemological Institute

THIS DOCUMENT WAS PRODUCED WITH THE FOLLOWING SECURITY MEASURES: SPECIAL DOCUMENT PAPER, INK SCREENS, WATERMARK
BACKGROUND DESIGNS, HOLOGRAM AND OTHER SECURITY FEATURES NOT LISTED AND DO EXCRED DOCUMENT SECURITY INDUSTRY GUIDELINES.



IGI Report Number LG656403838 Description LABORATORY GROWN DIAMOND

Shape and Cutting Style ROUND BRILLIANT Measurements 6.56 - 6.58 X 4.10 MM

**GRADING RESULTS** 

Carat Weight 1.10 CARAT Color Grade E

Clarity Grade VS 2 Cut Grade IDEAL



#### ADDITIONAL GRADING INFORMATION

Polish **EXCELLENT EXCELLENT** Symmetry

Fluorescence NONE Inscription(s) (451) LG656403838

Comments: This Laboratory Grown Diamond was created by Chemical Vapor Deposition (CVD) growth process.

Type IIa

FD - 10 20