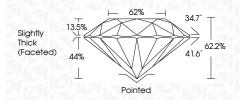

-----------------------------|---------------------------|----------------------|----------|
| CLARITY                |                                |                           |                      |          |
| IF                     | VVS <sup>1 - 2</sup>           | VS <sup>1-2</sup>         | SI 1-2               | 1 1-3    |
| Internally<br>Flawless | Very Very<br>Slightly Included | Very<br>Slightly Included | Slightly<br>Included | Included |



© IGI 2020, International Gemological Institute

FD - 10 20





October 3, 2024

IGI Report Number LG656403844

Description LABORATORY GROWN DIAMOND

Measurements 7.26 - 7.31 X 4.54 MM

ROUND BRILLIANT

**GRADING RESULTS** 

Shape and Cutting Style

Carat Weight 1.51 CARAT

Color Grade Ε

Clarity Grade VVS 2

Cut Grade **EXCELLENT** 



#### ADDITIONAL GRADING INFORMATION

Polish **EXCELLENT** 

**EXCELLENT** Symmetry

Fluorescence NONE

Inscription(s) (151) LG656403844

Comments: This Laboratory Grown Diamond was created by Chemical Vapor Deposition (CVD) growth

process.

Type IIa