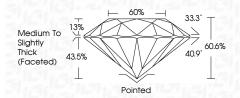

-------|---|----|----------------------------|------------------------|----------|
| CLA     | RITY |                                |   |    |                            |                        |          |
| IF      |      | VVS <sup>1 - 2</sup>           |   |    | VS 1-2                     | SI 1-2                 | I 1-3    |
| Interno |      | Very Very<br>Slightly Included |   |    | Very<br>d Slightly Include | Slightly<br>d Included | Included |



© IGI 2020, International Gemological Institute

FD - 10 20





October 3, 2024

IGI Report Number LG656403857

Description LABORATORY GROWN DIAMOND

Measurements 6.42 - 6.45 X 3.91 MM

ROUND BRILLIANT

**GRADING RESULTS** 

Shape and Cutting Style

Carat Weight 1.01 CARAT

Color Grade Ε Clarity Grade VS 2

Cut Grade **EXCELLENT** 



#### ADDITIONAL GRADING INFORMATION

**EXCELLENT** Polish

**EXCELLENT** Symmetry Fluorescence NONE

Inscription(s) (451) LG656403857

Comments: This Laboratory Grown Diamond was created by Chemical Vapor Deposition (CVD) growth process.

Type IIa