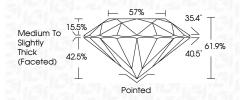

--------------|------|---------------------------|----------------------|----------|
| CLARITY                |     |                         |      |                           |                      |          |
| IF                     | V   | /S <sup>1 - 2</sup>     |      | VS <sup>1-2</sup>         | SI 1-2               | 1 1 - 3  |
| Internally<br>Flawless |     | ery Very<br>ghtly Inclu | uded | Very<br>Slightly Included | Slightly<br>Included | Included |



© IGI 2020, International Gemological Institute

FD - 10 20





October 3, 2024

IGI Report Number LG656403860

Description LABORATORY GROWN DIAMOND

Measurements 7.26 - 7.31 X 4.51 MM

ROUND BRILLIANT

**GRADING RESULTS** 

Shape and Cutting Style

Carat Weight 1.50 CARAT

Color Grade D
Clarity Grade W\$ 2

Cut Grade IDEAL



#### ADDITIONAL GRADING INFORMATION

Polish **EXCELLENT** 

Symmetry **EXCELLENT** 

Fluorescence NONE Inscription(s) ISI LG656403860

Comments: This Laboratory Grown Diamond was

created by Chemical Vapor Deposition (CVD) growth process.

Type IIa