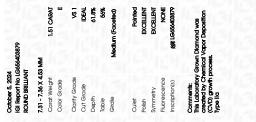

## October 5, 2024

| IGI Report Number              | LG656403879              |  |
|--------------------------------|--------------------------|--|
| Description                    | LABORATORY GROWN DIAMOND |  |
| Shape and Cutting Style        | ROUND BRILLIANT          |  |
| Measurements                   | 7.31 - 7.36 X 4.53 MM    |  |
| GRADING RESULTS                |                          |  |
| Carat Weight                   | 1.51 CARAT               |  |
| Color Grade                    | E STATE                  |  |
| Clarity Grade                  | VS 1                     |  |
| Cut Grade                      | IDEAL                    |  |
| ADDITIONAL GRADING INFORMATION |                          |  |
| Polish                         | EXCELLENT                |  |

| 01.519101      |
|----------------|
| EXCELLENT      |
| EXCELLENT      |
| NONE           |
| 低到 LG656403879 |
|                |

Comments: This Laboratory Grown Diamond was created by Chemical Vapor Deposition (CVD) growth process. Type IIa

### ADDITIONAL GRADING INFORMATION

| Polish                                                                        | EXCELLENT        |
|-------------------------------------------------------------------------------|------------------|
| Symmetry                                                                      | EXCELLENT        |
| Fluorescence                                                                  | NONE             |
| Inscription(s)                                                                | (67) LG656403879 |
| Comments: This Laboratory<br>created by Chemical Vapo<br>process.<br>Type IIa |                  |