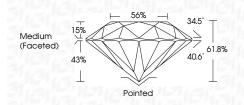

|                      | 740<br>1      |
|        |                                | Colored Colore |                      |               |

# October 5, 2024

| 55001 0, 2024        |                       |
|----------------------|-----------------------|
| eport Number         | LG656403879           |
| cription LABORATOR   | Y GROWN DIAMOND       |
| be and Cutting Style | ROUND BRILLIANT       |
| surements            | 7.31 - 7.36 X 4.53 MM |
| DING RESULTS         |                       |
| at Weight            | 1.51 CARAT            |
| or Grade             | E                     |
| ity Grade            | VS 1                  |
| Grade                | IDEAL                 |
|                      |                       |



### ADDITIONAL GRADING INFORMATION

| Polish                                                                        | EXCELLENT        |
|-------------------------------------------------------------------------------|------------------|
| Symmetry                                                                      | EXCELLENT        |
| Fluorescence                                                                  | NONE             |
| Inscription(s)                                                                | (67) LG656403879 |
| Comments: This Laboratory<br>created by Chemical Vapo<br>process.<br>Type IIa |                  |