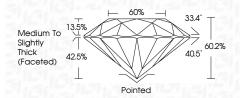

------------|----------|
| IF                     | VVS <sup>1 - 2</sup>           | VS <sup>1-2</sup>         | SI 1-2               | I 1-3    |
| Internally<br>Flawless | Very Very<br>Slightly Included | Very<br>Slightly Included | Slightly<br>Included | Included |



THE DOCUMENT WAS PRODUCED WITH THE FOLLOWING SECURITY MEASURES: SPECIAL DOCUMENT PAPER, INX SCREENS, WATERMARK BACKGROUND DESIGNA, HOLOGRAM AND OTHER SECURITY HARDES NOT LISTED AND DO DICCEED DOCUMENT SCURITY INDUSTRY GUDGLINES.

© IGI 2020, International Gemological Institute



IGI Report Number LG656403992

Description LABORATORY GROWN DIAMOND

Shape and Cutting Style ROUND BRILLIANT

Measurements 8.12 - 8.19 X 4.91 MM

**GRADING RESULTS** 

Clarity Grade

Carat Weight 2.03 CARATS
Color Grade E

VS 1

IDEAL

Cut Grade



#### ADDITIONAL GRADING INFORMATION

Polish EXCELLENT
Symmetry EXCELLENT

Fluorescence NONE

Inscription(s) IG656403992

Comments: This Laboratory Grown Diamond was created by Chemical Vapor Deposition (CVD) growth process.

Type IIa