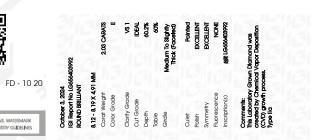

### LABORATORY GROWN DIAMOND REPORT

October 3, 2024

IGI Report Number LG656403992

Description LABORATORY GROWN DIAMOND

Shape and Cutting Style ROUND BRILLIANT

Measurements 8.12 - 8.19 X 4.91 MM

**GRADING RESULTS** 

Carat Weight 2.03 CARATS

Color Grade

Clarity Grade VS 1

Cut Grade IDEAL

#### ADDITIONAL GRADING INFORMATION

Polish **EXCELLENT** 

Symmetry **EXCELLENT** 

Fluorescence NONE

Inscription(s) (45) LG656403992

Comments: This Laboratory Grown Diamond was created by Chemical Vapor Deposition (CVD) growth

process. Type IIa