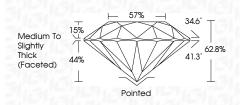

>Comologica<br>Comologica<br>Comologica<br>Comologica<br>Comologica<br>Comologica<br>Comologica<br>Comologica |                      |                  |

## October 3, 2024

|                       | 0010001 0, 2024         |
|-----------------------|-------------------------|
| LG656404039           | IGI Report Number       |
| RATORY GROWN DIAMOND  | Description LABC        |
| ROUND BRILLIANT       | Shape and Cutting Style |
| 7.30 - 7.36 X 4.60 MM | Measurements            |
|                       | GRADING RESULTS         |
| 1.53 CARAT            | Carat Weight            |
| E                     | Color Grade             |
| VS 1                  | Clarity Grade           |
| EXCELLENT             | Cut Grade               |
|                       |                         |



#### ADDITIONAL GRADING INFORMATION

| Polish                                                                        | EXCELLENT       |
|-------------------------------------------------------------------------------|-----------------|
| Symmetry                                                                      | EXCELLENT       |
| Fluorescence                                                                  | NONE            |
| Inscription(s)                                                                | (G1 LG656404039 |
| Comments: This Laboratory<br>created by Chemical Vapo<br>process.<br>Type IIa |                 |