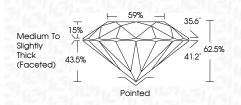

#### PROPORTIONS

Sample Image Used

# October 3, 2024

| 0010001 0, 2024         |                       |  |
|-------------------------|-----------------------|--|
| IGI Report Number       | LG656404047           |  |
| Description LAB         | ORATORY GROWN DIAMOND |  |
| Shape and Cutting Style | ROUND BRILLIANT       |  |
| Measurements            | 7.33 - 7.37 X 4.60 MM |  |
| GRADING RESULTS         |                       |  |
| Carat Weight            | 1.54 CARAT            |  |
| Color Grade             | E                     |  |
| Clarity Grade           | VS 2                  |  |
| Cut Grade               | IDEAL                 |  |
|                         |                       |  |