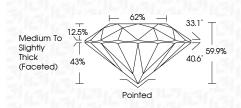

own Diamond was created by Chemical Vapor Deposition (CVD) growth

process. Type IIa

LG656404051 Report verification at igi.org

#### PROPORTIONS





Sample Image Used

# 

|                       | 00100001 4, 2024        |
|-----------------------|-------------------------|
| LG656404051           | IGI Report Number       |
| RATORY GROWN DIAMOND  | Description LABC        |
| ROUND BRILLIANT       | Shape and Cutting Style |
| 7.40 - 7.45 X 4.45 MM | Measurements            |
|                       | GRADING RESULTS         |
| 1.53 CARAT            | Carat Weight            |
| E                     | Color Grade             |
| VV\$ 2                | Clarity Grade           |
| EXCELLENT             | Cut Grade               |
|                       |                         |



#### ADDITIONAL GRADING INFORMATION

| Polish                                                                        | EXCELLENT        |
|-------------------------------------------------------------------------------|------------------|
| Symmetry                                                                      | EXCELLENT        |
| Fluorescence                                                                  | NONE             |
| Inscription(s)                                                                | 1671 LG656404051 |
| Comments: This Laboratory<br>created by Chemical Vapo<br>process.<br>Type IIa |                  |

# COLOR

| CLARITY                |                                |