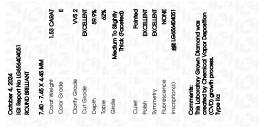

### October 4, 2024

| IGI Report Number       | LG656404051              |
|-------------------------|--------------------------|
| Description             | LABORATORY GROWN DIAMOND |
| Shape and Cutting Style | ROUND BRILLIANT          |
| Measurements            | 7.40 - 7.45 X 4.45 MM    |
| GRADING RESULTS         |                          |
| Carat Weight            | 1.53 CARAT               |
| Color Grade             | 변하려면에게                   |
| Clarity Grade           | VVS 2                    |
| Cut Grade               | EXCELLENT                |
| ADDITIONAL GRADING I    | NFORMATION               |
| Polish                  | EXCELLENT                |
| Symmetry                | EXCELLENT                |
| Fluorescence            | NONE                     |
| Inscription(s)          | 1/3/1 LG656404051        |

#### ADDITIONAL GRADING INFORMATION

| Polish                                                                        | EXCELLENT        |
|-------------------------------------------------------------------------------|------------------|
| Symmetry                                                                      | EXCELLENT        |
| Fluorescence                                                                  | NONE             |
| Inscription(s)                                                                | 1671 LG656404051 |
| Comments: This Laboratory<br>created by Chemical Vapo<br>process.<br>Type IIa |                  |