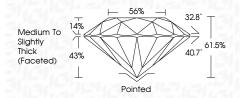

--------------|------------------------|----------|
| CLARIT                 | Y |    |                     |               |    |                          |                        |          |
| IF                     |   | VV | 'S <sup>1 - 2</sup> | 2             |    | VS <sup>1-2</sup>        | SI <sup>1-2</sup>      | I 1-3    |
| Internally<br>Flawless |   |    | ery Ve              | ery<br>Includ | ed | Very<br>Slightly Include | Slightly<br>d Included | Included |



© IGI 2020, International Gemological Institute

FD - 10 20





IGI Report Number LG656404070

Description LABORATORY GROWN DIAMOND

Measurements 7.43 - 7.47 X 4.59 MM

ROUND BRILLIANT

**GRADING RESULTS** 

Shape and Cutting Style

Carat Weight 1.58 CARAT

Color Grade D Clarity Grade VS 1

Cut Grade **EXCELLENT** 



#### ADDITIONAL GRADING INFORMATION

Polish **EXCELLENT** 

**EXCELLENT** Symmetry

Fluorescence NONE Inscription(s) (例 LG656404070

Comments: This Laboratory Grown Diamond was created by Chemical Vapor Deposition (CVD) growth process.

Type IIa