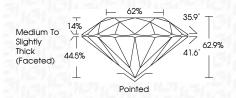

|---------------------|-----------------|---------------------------|------------|----------|
| CLARITY                |   |                     |                 |                           |            |          |
| IF                     | V | /S <sup>1 - 2</sup> | !               | VS <sup>1-2</sup>         | SI 1-2     | I 1-3    |
| Internally<br>Flawless |   | ery Ve              | ery<br>Included | Very<br>Slightly Included | Slightly   | Included |



© IGI 2020, International Gemological Institute

FD - 10 20





October 4, 2024

IGI Report Number LG656404073

Description LABORATORY GROWN DIAMOND

Measurements 7.27 - 7.31 X 4.59 MM

**GRADING RESULTS** 

Shape and Cutting Style

Carat Weight 1.53 CARAT

ROUND BRILLIANT

Color Grade Clarity Grade SI 1

Cut Grade **EXCELLENT** 



#### ADDITIONAL GRADING INFORMATION

Polish **EXCELLENT** 

**EXCELLENT** Symmetry

Fluorescence NONE Inscription(s) (例 LG656404073

Comments: This Laboratory Grown Diamond was

created by Chemical Vapor Deposition (CVD) growth process.

Type IIa