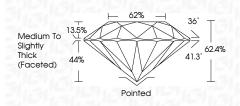

#### PROPORTIONS

Sample Image Used

## October 3, 2024

| 0010001 0, 2024      |                          |  |
|----------------------|--------------------------|--|
| IGI Report Number    | LG656404080              |  |
| Description          | LABORATORY GROWN DIAMOND |  |
| Shape and Cutting St | yle ROUND BRILLIANT      |  |
| Measurements         | 6.34 - 6.38 X 3.97 MM    |  |
| GRADING RESULTS      |                          |  |
| Carat Weight         | 1.01 CARAT               |  |
| Color Grade          | E                        |  |
| Clarity Grade        | VS 1                     |  |
| Cut Grade            | EXCELLENT                |  |
|                      |                          |  |