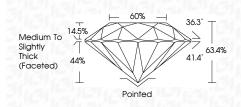

created by Chemical Vapor Deposition (CVD) growth process. . Type Ila

LG656404088 Report verification at igi.org

### PROPORTIONS





Sample Image Used

# LABORATORY GROWN DIAMOND REPORT

## October 3, 2024

| 00100010,2021     |                          |
|-------------------|--------------------------|
| IGI Report Number | LG656404088              |
| Description       | LABORATORY GROWN DIAMOND |
| Shape and Cutting | Style ROUND BRILLIANT    |
| Measurements      | 6.25 - 6.31 X 3.99 MM    |
| GRADING RESULTS   | 3                        |
| Carat Weight      | 1.00 CARAT               |
| Color Grade       | D                        |
| Clarity Grade     | VS 1                     |
| Cut Grade         | EXCELLENT                |
|                   |                          |



### ADDITIONAL GRADING INFORMATION

| Polish                                                                        | EXCELLENT                                       |
|-------------------------------------------------------------------------------|-------------------------------------------------|
| Symmetry                                                                      | EXCELLENT                                       |
| Fluorescence                                                                  | NONE                                            |
| Inscription(s)                                                                | (137) LG656404088                               |
| Comments: This Laboratory<br>created by Chemical Vapo<br>process.<br>Type Ila | Grown Diamond was<br