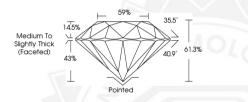

## LABORATORY GROWN DIAMOND REPORT

October 19, 2024

Measurements

IGI Report Number LG656405222

Description LABORATORY GROWN DIAMOND

Shape and Cutting Style ROUND BRILLIANT

5.22 - 5.25 X 3.21 MM

IDEAL

GRADING RESULTS

Carat Weight 0.54 CARAT

Color Grade D
Clarity Grade V\$ 2

Cut Grade

ADDITIONAL GRADING INFORMATION

Polish EXCELLENT
Symmetry EXCELLENT

Fluorescence NONE

Inscription(s) ISI LG656405222