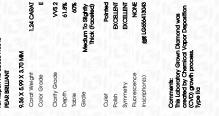

### LABORATORY GROWN DIAMOND REPORT

| October 4, 2024                |                          |  |  |
|--------------------------------|--------------------------|--|--|
| IGI Report Number              | LG656413043              |  |  |
| Description                    | LABORATORY GROWN DIAMOND |  |  |
| Shape and Cutting Style        | PEAR BRILLIANT           |  |  |
| Measurements                   | 9.36 X 5.99 X 3.70 MM    |  |  |
| GRADING RESULTS                |                          |  |  |
| Carat Weight                   | 1.24 CARAT               |  |  |
| Color Grade                    | E                        |  |  |
| Clarity Grade                  | VVS 2                    |  |  |
| ADDITIONAL GRADING INFORMATION |                          |  |  |
| Polish                         | EXCELLENT                |  |  |

| Polish         | EXCELLENT       |
|----------------|-----------------|
| Symmetry       | EXCELLENT       |
| Fluorescence   | NONE            |
| Inscription(s) | 131 LG656413043 |

Comments: This Laboratory Grown Diamond was created by Chemical Vapor Deposition (CVD) growth process. Type IIa

# October 4, 2024

| IGI Report Number   | LG656413043              |  |
|---------------------|--------------------------|--|
| Description         | LABORATORY GROWN DIAMOND |  |
| Shape and Cutting S | Style PEAR BRILLIANT     |  |
| Measurements        | 9.36 X 5.99 X 3.70 MM    |  |
| GRADING RESULTS     |                          |  |
| Carat Weight        | 1.24 CARAT               |  |
| Color Grade         | HOLE IN LOLE             |  |
| Clarity Grade       | VVS 2                    |  |
|                     |                          |  |

#### ADDITIONAL GRADING INFORMATION

| Polish                                                                        | EXCELLENT        |
|-------------------------------------------------------------------------------|------------------|
| Symmetry                                                                      | EXCELLENT        |
| Fluorescence                                                                  | NONE             |
| Inscription(s)                                                                | 1651 LG656413043 |
| Comments: This Laboratory<br>created by Chemical Vapo<br>process.<br>Type IIa |                  |