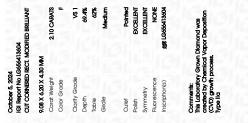

## LABORATORY GROWN DIAMOND REPORT

| October 5, 2024         |                                                |
|-------------------------|------------------------------------------------|
| IGI Report Number       | LG656413604                                    |
| Description             | LABORATORY GROWN DIAMOND                       |
| Shape and Cutting Style | CUT CORNERED RECTANGULAR<br>MODIFIED BRILLIANT |
| Measurements            | 9.08 X 6.20 X 4.30 MM                          |
| GRADING RESULTS         |                                                |
| Carat Weight            | 2.10 CARATS                                    |
| Color Grade             | E F                                            |
| Clarity Grade           | VS 1                                           |

## ADDITIONAL GRADING INFORMATION

| Polish         | EXCELLENT       |
|----------------|-----------------|
| Symmetry       | EXCELLENT       |
| Fluorescence   | NONE            |
| Inscription(s) | (G) LG656413604 |

Comments: This Laboratory Grown Diamond was created by Chemical Vapor Deposition (CVD) growth process. Type IIa

### October 5, 2024 IGI Report Number LG656413604 Description LABORATORY GROWN DIAMOND Shape and Cutting Style CUT CORNERED **RECTANGULAR MODIFIED** BRILLIANT 9.08 X 6.20 X 4.30 MM Measurements **GRADING RESULTS** Carat Weight 2.10 CARATS Color Grade F Clarity Grade VS 1

#### ADDITIONAL GRADING INFORMATION

| Polish                                                                           | EXCELLENT       |
|----------------------------------------------------------------------------------|-----------------|
| Symmetry                                                                         | EXCELLENT       |
| Fluorescence                                                                     | NONE            |
| Inscription(s)                                                                   | (G) LG656413604 |
| Comments: This Laboratory G<br>created by Chemical Vapor<br>process.<br>Type IIa |                 |