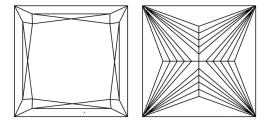

# **ELECTRONIC COPY**

## LABORATORY GROWN DIAMOND REPORT

October 3, 2024

IGI Report Number LG656463407

Description LABORATORY GROWN DIAMOND

Shape and Cutting Style PRINCESS CUT

Measurements 7.04 X 6.96 X 4.89 MM

**GRADING RESULTS** 

Carat Weight 2.10 CARATS

Color Grade D

Clarity Grade VV\$ 2

## ADDITIONAL GRADING INFORMATION

Polish **EXCELLENT** 

Symmetry **EXCELLENT** 

Fluorescence NONE

Inscription(s) 1/3/1 LG656463407

Comments: This Laboratory Grown Diamond was created by Chemical Vapor Deposition (CVD) growth

process. Type IIa

## LG656463407

Report verification at igi.org

## **PROPORTIONS**





Sample Image Used

#### **CLARITY CHARACTERISTICS**



## **KEY TO SYMBOLS**

Red symbols indicate internal characteristics. Green symbols indicate external characteristics.

# COLOR

| D E F                  | G H I J                        | Faint                     | Very Light | Light    |
|------------------------|--------------------------------|---------------------------|------------|----------|
| CLARITY                |                                |                           |            |          |
| IF                     | VVS <sup>1 - 2</sup>           | VS <sup>1-2</sup>         | SI 1-2     | I 1-3    |
| Internally<br>Flawless | Very Very<br>Slightly Included | Very<br>Slightly Included | Slightly   | Included |



© IGI 2020, International Gemological Institute





October 3, 2024

IGI Report Number LG656463407

Descr