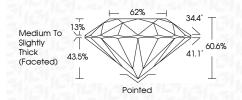

-------|---------------------------|----------------------|----------|
| CLARIT                 | Y |    |                     |               |                           |                      |          |
| IF                     |   | VV | /S <sup>1 - 2</sup> |               | VS <sup>1-2</sup>         | SI 1-2               | 1 1 - 3  |
| Internally<br>Flawless |   |    | ery Ve              | ry<br>ncluded | Very<br>Slightly Included | Slightly<br>Included | Included |



© IGI 2020, International Gemological Institute

FD - 10 20





IGI Report Number LG656463693

Description LABORATORY GROWN DIAMOND

Shape and Cutting Style ROUND BRILLIANT

Measurements 7.41 - 7.44 X 4.50 MM

**GRADING RESULTS** 

Carat Weight 1.53 CARAT

Color Grade E
Clarity Grade VS 1

Cut Grade **EXCELLENT** 



#### ADDITIONAL GRADING INFORMATION

Polish EXCELLENT
Symmetry EXCELLENT

Fluorescence NONE

Inscription(s)

(G) LG656463693

Comments: This Laboratory Grown Diamond was

created by Chemical Vapor Deposition (CVD) growth process.

Type IIa