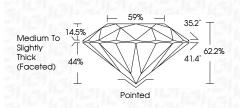

#### 59% Medium To 14.5% Slightly Thick $\square$ (Faceted)

LG656463893

Report verification at igi.org

35.2°

11 1°

62.2%

## **CLARITY CHARACTERISTICS**

44%

PROPORTIONS

Pointed