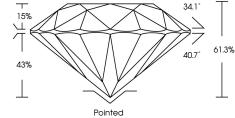

## 56% Medium 15% (Faceted)

PROPORTIONS

LG656463919

1.08 CARAT

Е

VVS 2

IDEAL

EXCELLENT