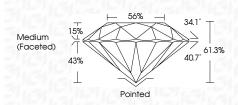

## 56% Medium 15% (Faceted)

PROPORTIONS

LG656463919

1.08 CARAT

Е

VVS 2

IDEAL

EXCELLENT