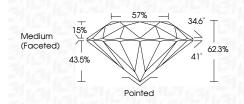

| A LEAD AND A L |                      |                |

# October 3, 2024

| 0010001    | 0, 2024       |                          |
|------------|---------------|--------------------------|
| IGI Repor  | t Number      | LG656477397              |
| Descriptio | 'n            | LABORATORY GROWN DIAMOND |
| Shape ar   | nd Cutting St | tyle ROUND BRILLIANT     |
| Measurer   | ments         | 7.32 - 7.36 X 4.57 MM    |
| GRADING    | RESULTS       |                          |
| Carat We   | eight         | 1.52 CARAT               |
| Color Gro  | de            | E                        |
| Clarity Gr | ade           | VS 1                     |
| Cut Grad   | le            | IDEAL                    |
|            |               |                          |



#### ADDITIONAL GRADING INFORMATION

| Polish                                                                           | EXCELLENT      |
|----------------------------------------------------------------------------------|----------------|
| Symmetry                                                                         | EXCELLENT      |
| Fluorescence                                                                     | NONE           |
| Inscription(s)                                                                   | 低到 LG656477397 |
| Comments: This Laboratory G<br>created by Chemical Vapor<br>process.<br>Type IIa |                |