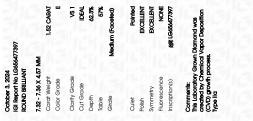

### October 3, 2024

| IGI Report Number              | LG656477397              |  |  |  |
|--------------------------------|--------------------------|--|--|--|
| Description                    | LABORATORY GROWN DIAMOND |  |  |  |
| Shape and Cutting Style        | ROUND BRILLIANT          |  |  |  |
| Measurements                   | 7.32 - 7.36 X 4.57 MM    |  |  |  |
| GRADING RESULTS                |                          |  |  |  |
| Carat Weight                   | 1.52 CARAT               |  |  |  |
| Color Grade                    | E                        |  |  |  |
| Clarity Grade                  | VS 1                     |  |  |  |
| Cut Grade                      | IDEAL                    |  |  |  |
| ADDITIONAL GRADING INFORMATION |                          |  |  |  |
| Polish                         | EXCELLENT                |  |  |  |

| Polish         | EXCELLENT       |
|----------------|-----------------|
| Symmetry       | EXCELLENT       |
| Fluorescence   | NONE            |
| Inscription(s) | 131 LG656477397 |
|                |                 |

Comments: This Laboratory Grown Diamond was created by Chemical Vapor Deposition (CVD) growth process. Type IIa

LG656477397 Report verification at igi.org