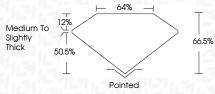

# October 5, 2024

| IGI Report Number<br>Description | LG656477858<br>LABORATORY GROWN DIAMOND                 |
|----------------------------------|---------------------------------------------------------|
| 1129 A.S.C.                      |                                                         |
| Shape and Cutting S              | Style CUT CORNERED<br>RECTANGULAR MODIFIED<br>BRILLIANT |
| Measurements                     | 9.09 X 6.29 X 4.18 MM                                   |
| GRADING RESULTS                  |                                                         |
| Carat Weight                     | 2.07 CARATS                                             |
| Color Grade                      | D                                                       |
| Clarity Grade                    | VS 1                                                    |
|                                  |                                                         |
|                                  |                                                         |
|                                  |                                                         |
|                                  | ⊢ 64% → _                                               |