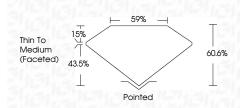

|                      |          |
|                        |                                | CONTRACTOR DE LA CONTRACT |                      |          |

# October 3, 2024

| 00100010,2021     |                          |
|-------------------|--------------------------|
| IGI Report Number | LG656478165              |
| Description       | LABORATORY GROWN DIAMOND |
| Shape and Cutting | Style PEAR BRILLIANT     |
| Measurements      | 11.00 X 7.18 X 4.35 MM   |
| GRADING RESULT    | s                        |
| Carat Weight      | 2.02 CARATS              |
| Color Grade       | D                        |
| Clarity Grade     | VVS 2                    |
|                   |                          |



#### ADDITIONAL GRADING INFORMATION

| Polish                                                                        | EXCELLENT     |
|-------------------------------------------------------------------------------|---------------|
| Symmetry                                                                      | VERY GOOD     |
| Fluorescence                                                                  | NONE          |
| Inscription(s)                                                                | 修1LG656478165 |
| Comments: This Laboratory<br>created by Chemical Vapo<br>process.<br>Type IIa |               |