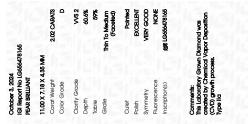

## October 3, 2024

| IGI Report Number              | LG656478165              |  |  |
|--------------------------------|--------------------------|--|--|
| Description                    | LABORATORY GROWN DIAMOND |  |  |
| Shape and Cutting Style        | PEAR BRILLIANT           |  |  |
| Measurements                   | 11.00 X 7.18 X 4.35 MM   |  |  |
| GRADING RESULTS                |                          |  |  |
| Carat Weight                   | 2.02 CARATS              |  |  |
| Color Grade                    | D                        |  |  |
| Clarity Grade                  | VVS 2                    |  |  |
| ADDITIONAL GRADING INFORMATION |                          |  |  |
| Polish                         | EXCELLENT                |  |  |

| Polish         | EXCELLENT              |
|----------------|------------------------|
| Symmetry       | VERY GOOD              |
| Fluorescence   | NONE                   |
| Inscription(s) | <b>戊</b> 酮 LG656478165 |

Comments: This Laboratory Grown Diamond was created by Chemical Vapor Deposition (CVD) growth process. Type IIa

LG656478165 Report verification at igi.org