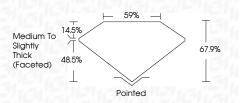

process. Type IIa

Pointed

www.igi.org

# LG656478176

Medium To

Slightly Thick (Faceted)

D

48.5%

# **PROPORTIONS** (6) LG656478176 59% 14.5%

67.9%

Sample Image Used