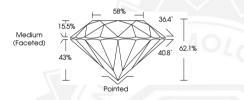

ROUND BRILLIANT

Measurements

5,65 - 5,69 X 3,52 MM

GRADING RESULTS

Carat Weight 0.70 CARAT

Color Grade D
Clarity Grade VVS 2

Cut Grade EXCELLENT

Cut Grade EXCELL

For terms & conditions and to verify this report, please visit www.igi.org

October 3, 2024

IGI Report Number LG656479088 ROUND BRILLIANT

LABORATORY GROWN DIAMOND

5.65 - 5.69 X 3.52 MM

 Cardt Weight
 0.70 CARAT

October 3, 2024

IGI Report Number LG656479088 ROUND BRILLIANT

LABORATORY GROWN DIAMOND

5.65 - 5.69 X 3.52 MM

Carat Weight
Color Grade
Clarity Grade
Cut Grade

Cut Grade EXCELLENT
Pollsh EXCELLENT
Symmetry EXCELLENT
Fluorescence NONE