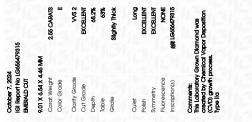

# October 7, 2024

| 00100017,2024    |                                         |  |
|------------------|-----------------------------------------|--|
| IGI Report Numbe | er LG656479315                          |  |
| Description      | LABORATORY GROWN DIAMOND                |  |
| Shape and Cuttin | g Style EMERALD CUT                     |  |
| Measurements     | 9.01 X 6.54 X 4.46 MM                   |  |
| GRADING RESULTS  |                                         |  |
| Carat Weight     | 2.55 CARATS                             |  |
| Color Grade      | E I I I I I I I I I I I I I I I I I I I |  |
| Clarity Grade    | VVS 2                                   |  |
| Cut Grade        | EXCELLENT                               |  |
|                  |                                         |  |

#### ADDITIONAL GRADING INFORMATION

| Polish                                                                        | EXCELLENT        |
|-------------------------------------------------------------------------------|------------------|
| Symmetry                                                                      | EXCELLENT        |
| Fluorescence                                                                  | NONE             |
| Inscription(s)                                                                | 1671 LG656479315 |
| Comments: This Laboratory<br>created by Chemical Vapo<br>process.<br>Type IIa |                  |