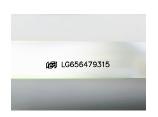

Inscription(s)

Comments: This Laboratory Grown Diamond was created by Chemical Vapor Deposition (CVD) growth process. Type IIa PROPORTIONS

LG656479315

Report verification at igi.org

Sample Image Used

#### ADDITIONAL GRADING INFORMATION

| Polish                                                                        | EXCELLENT        |
|-------------------------------------------------------------------------------|------------------|
| Symmetry                                                                      | EXCELLENT        |
| Fluorescence                                                                  | NONE             |
| Inscription(s)                                                                | 1671 LG656479315 |
| Comments: This Laboratory<br>created by Chemical Vapo<br>process.<br>Type IIa |                  |