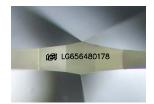

## LABORATORY GROWN DIAMOND REPORT

October 3, 2024

IGI Report Number LG656480178

Description LABORATORY GROWN DIAMOND

Shape and Cutting Style **OVAL BRILLIANT** 

Measurements 8.34 X 5.77 X 3.60 MM

**GRADING RESULTS** 

## ADDITIONAL GRADING INFORMATION

**EXCELLENT** Polish

**EXCELLENT** Symmetry

Fluorescence NONE

1/3/1 LG656480178 Inscription(s)

Comments: This Laboratory Grown Diamond was created by Chemical Vapor Deposition (CVD) growth

## LG656480178 Report verification at igi.org