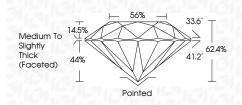

### PROPORTIONS

LG656480314

Report verification at igi.org

Sample Image Used

| 656480314                                                      | MM                    | 1.09 CARAT   | 3           | I SV          | IDEAL     | 62.4% | 56%   | Medium To Slightly<br>Thick (Facefed) | Pointed | EXCELLENT | EXCELLENT | NONE         | (g) LG656480314 | Comments:<br>The Lacordory Grown Damond was<br>careled by Charried Vopor Deposition<br>(Chy grown process.<br>Iype IId |  |
|----------------------------------------------------------------|-----------------------|--------------|-------------|---------------|-----------|-------|-------|---------------------------------------|---------|-----------|-----------|--------------|-----------------|------------------------------------------------------------------------------------------------------------------------|--|
| October 4, 2024<br>IGI Report No LG656480314<br>ROUND BRILLANT | 6.57 - 6.58 X 4.10 MM | Carat Weight | Color Grade | Clarity Grade | Out Grade | Depth | Table | Girdle                                | Culet   | Polish    | Symmetry  | Fluorescence | Inscription(s)  | Comments:<br>This Laboratory Grown<br>created by Chemical<br>(CVD) growth process<br>type lig                          |  |