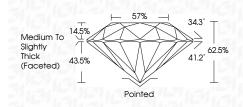

|                                | Contraction of the second seco |                      |                |

# October 6, 2024

| 0010001 0, 2024         |                       |  |
|-------------------------|-----------------------|--|
| IGI Report Number       | LG656480317           |  |
| Description LAB         | ORATORY GROWN DIAMOND |  |
| Shape and Cutting Style | ROUND BRILLIANT       |  |
| Measurements            | 6.46 - 6.49 X 4.04 MM |  |
| GRADING RESULTS         |                       |  |
| Carat Weight            | 1.05 CARAT            |  |
| Color Grade             | E                     |  |
| Clarity Grade           | VS 2                  |  |
| Cut Grade               | IDEAL                 |  |
|                         |                       |  |



#### ADDITIONAL GRADING INFORMATION

| Polish                                                                           | EXCELLENT       |
|----------------------------------------------------------------------------------|-----------------|
| Symmetry                                                                         | EXCELLENT       |
| Fluorescence                                                                     | NONE            |
| Inscription(s)                                                                   | (G) LG656480317 |
| Comments: This Laboratory G<br>created by Chemical Vapor<br>process.<br>Type IIa |                 |