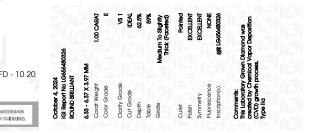

## October 4, 2024

Symmetry

Fluorescence

Inscription(s)

process. Type IIa

| IGI Report Number              | LG656480326              |  |  |  |
|--------------------------------|--------------------------|--|--|--|
| Description                    | LABORATORY GROWN DIAMOND |  |  |  |
| Shape and Cutting Style        | ROUND BRILLIANT          |  |  |  |
| Measurements                   | 6.33 - 6.37 X 3.97 MM    |  |  |  |
| GRADING RESULTS                |                          |  |  |  |
| Carat Weight                   | 1.00 CARAT               |  |  |  |
| Color Grade                    | E                        |  |  |  |
| Clarity Grade                  | VS 1                     |  |  |  |
| Cut Grade                      | IDEAL                    |  |  |  |
| ADDITIONAL GRADING INFORMATION |                          |  |  |  |
| Polish                         | EXCELLENT                |  |  |  |

Comments: This Laboratory Grown Diamond was created by Chemical Vapor Deposition (CVD) growth

EXCELLENT

1/31 LG656480326

NONE

| PROPORTIONS |
|-------------|

LG656480326

Report verification at igi.org

Sample Image Used

# October 4, 2024

| 0010001 4, 2024         |                        |  |
|-------------------------|------------------------|--|
| IGI Report Number       | LG656480326            |  |
| Description LAB         | BORATORY GROWN DIAMOND |  |
| Shape and Cutting Style | ROUND BRILLIANT        |  |
| Measurements            | 6.33 - 6.37 X 3.97 MM  |  |
| GRADING RESULTS         |                        |  |
| Carat Weight            | 1.00 CARAT             |  |
| Color Grade             | E                      |  |
| Clarity Grade           | VS 1                   |  |
| Cut Grade               | IDEAL                  |  |
|                         |                        |  |

#### ADDITIONAL GRADING INFORMATION

| Polish                                                                      | EXCELLENT                                          |
|-----------------------------------------------------------------------------|----------------------------------------------------|
| Symmetry                                                                    | EXCELLENT                                          |
| Fluorescence                                                                | NONE                                               |
| Inscription(s)                                                              | 位 <b>5</b> 1 LG656480326                           |
| Comments: This Laborator<br>created by Chemical Vap<br>process.<br>Type IIa | y Grown Diamond was<br>oor Deposition (CVD) growth |