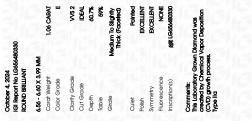

### October 4, 2024

| IGI Report Number              | LG656480330              |  |  |  |
|--------------------------------|--------------------------|--|--|--|
| Description                    | LABORATORY GROWN DIAMOND |  |  |  |
| Shape and Cutting Style        | ROUND BRILLIANT          |  |  |  |
| Measurements                   | 6.56 - 6.60 X 3.99 MM    |  |  |  |
| GRADING RESULTS                |                          |  |  |  |
| Carat Weight                   | 1.06 CARAT               |  |  |  |
| Color Grade                    | E STATE STATE            |  |  |  |
| Clarity Grade                  | VVS 2                    |  |  |  |
| Cut Grade                      | IDEAL                    |  |  |  |
| ADDITIONAL GRADING INFORMATION |                          |  |  |  |
| Polish                         | EXCELLENT                |  |  |  |

| POIISI         | EXCELLENI       |
|----------------|-----------------|
| Symmetry       | EXCELLENT       |
| Fluorescence   | NONE            |
| Inscription(s) | 低到 1.6656480330 |

Comments: This Laboratory Grown Diamond was created by Chemical Vapor Deposition (CVD) growth process. Type IIa

# October 4, 2024

| IGI Report Number    | LG656480330              |  |
|----------------------|--------------------------|--|
| Description          | LABORATORY GROWN DIAMOND |  |
| Shape and Cutting St | ryle ROUND BRILLIANT     |  |
| Measurements         | 6.56 - 6.60 X 3.99 MM    |  |
| GRADING RESULTS      |                          |  |
| Carat Weight         | 1.06 CARAT               |  |
| Color Grade          | ICT ALC INTE             |  |
| Clarity Grade        | VVS 2                    |  |
| Cut Grade            | IDEAL                    |  |
|                      |                          |  |

#### ADDITIONAL GRADING INFORMATION

| Polish                                                                        | EXCELLENT      |
|-------------------------------------------------------------------------------|----------------|
| Symmetry                                                                      | EXCELLENT      |
| Fluorescence                                                                  | NONE           |
| Inscription(s)                                                                | 低利 LG656480330 |
| Comments: This Laboratory<br>created by Chemical Vapo<br>process.<br>Type IIa |                |