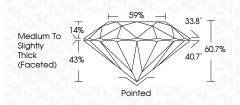

|          |
|                       |                                | GEMOLOGICAL CONTRACTOR OF CONTRACTOR CONTRAC |                      |          |

# October 4, 2024

| IGI Report Number    | LG656480330              |  |
|----------------------|--------------------------|--|
| Description          | LABORATORY GROWN DIAMOND |  |
| Shape and Cutting St | ryle ROUND BRILLIANT     |  |
| Measurements         | 6.56 - 6.60 X 3.99 MM    |  |
| GRADING RESULTS      |                          |  |
| Carat Weight         | 1.06 CARAT               |  |
| Color Grade          | ICT ALC INTE             |  |
| Clarity Grade        | VVS 2                    |  |
| Cut Grade            | IDEAL                    |  |
|                      |                          |  |



#### ADDITIONAL GRADING INFORMATION

| Polish                                                                        | EXCELLENT      |
|-------------------------------------------------------------------------------|----------------|
| Symmetry                                                                      | EXCELLENT      |
| Fluorescence                                                                  | NONE           |
| Inscription(s)                                                                | 低利 LG656480330 |
| Comments: This Laboratory<br>created by Chemical Vapo<br>process.<br>Type IIa |                |