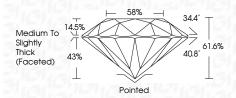

----------------|---|----|----------------------------|------------------------|----------|
| CLA     | RITY |                                |   |    |                            |                        |          |
| IF      |      | VVS <sup>1 - 2</sup>           |   |    | VS 1-2                     | SI 1-2                 | I 1-3    |
| Interno |      | Very Very<br>Slightly Included |   |    | Very<br>d Slightly Include | Slightly<br>d Included | Included |



© IGI 2020, International Gemological Institute

FD - 10 20





October 4, 2024

IGI Report Number LG656480337

Description LABORATORY GROWN DIAMOND

Measurements 6.42 - 6.45 X 3.97 MM

ROUND BRILLIANT

**GRADING RESULTS** 

Shape and Cutting Style

Carat Weight 1.02 CARAT

Color Grade Ε Clarity Grade VS 1

Cut Grade IDEAL



### ADDITIONAL GRADING INFORMATION

Polish **EXCELLENT** 

**EXCELLENT** Symmetry Fluorescence NONE

(159) LG656480337 Inscription(s)

Comments: This Laboratory Grown Diamond was created by Chemical Vapor Deposition (CVD) growth process.

Type IIa