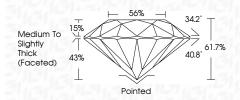

-|---------------|---------------------------|----------------------|----------|
| CLARIT                 | Y |    |                     |               |                           |                      |          |
| IF                     |   | VV | /S <sup>1 - 2</sup> |               | VS <sup>1-2</sup>         | SI 1-2               | 1 1 - 3  |
| Internally<br>Flawless |   |    | ery Ve              | ry<br>ncluded | Very<br>Slightly Included | Slightly<br>Included | Included |



© IGI 2020, International Gemological Institute

FD - 10 20





IGI Report Number LG656480344 Description LABORATORY GROWN DIAMOND

Shape and Cutting Style ROUND BRILLIANT

Measurements 6.52 - 6.55 X 4.03 MM

**GRADING RESULTS** 

Carat Weight 1.06 CARAT Color Grade Ε Clarity Grade VS 2

Cut Grade

IDEAL



#### ADDITIONAL GRADING INFORMATION

Polish **EXCELLENT EXCELLENT** Symmetry

Fluorescence NONE Inscription(s) (151) LG656480344

Comments: This Laboratory Grown Diamond was created by Chemical Vapor Deposition (CVD) growth process.

Type IIa