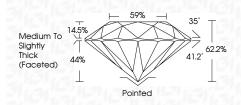

## PROPORTIONS

Sample Image Used

80

| Comments:<br>Laboradory (Rown Diamond was<br>created by Channed Vapor Deposition<br>(CND) growth process. | Comments:<br>This Laboratory Srown<br>created by Chemical<br>(CVD) growth process<br>Type IId |
|-----------------------------------------------------------------------------------------------------------|-----------------------------------------------------------------------------------------------|
| ASI LG65648034                                                                                            | Inscription(s)                                                                                |
| NON                                                                                                       | Fluorescence                                                                                  |
| EXCELLEN                                                                                                  | Symmetry                                                                                      |
| EXCELLEN                                                                                                  | Polish                                                                                        |
| Pointe                                                                                                    | Culet                                                                                         |
| Medium To Slightly<br>Thick (Faceted                                                                      | Girdle                                                                                        |
| 269                                                                                                       | Table                                                                                         |
| 62.2                                                                                                      | Depth                                                                                         |
| IDEA                                                                                                      | Cut Grade                                                                                     |
| 8                                                                                                         | Clarity Grade                                                                                 |
|                                                                                                           | Color Grade                                                                                   |
|                                                                                                           |                                                                                               |