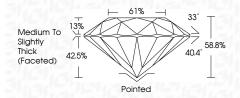

-------|---|----|----------------------------|------------------------|----------|
| CLA     | RITY |                                |   |    |                            |                        |          |
| IF      |      | VVS <sup>1 - 2</sup>           |   |    | VS 1-2                     | SI 1-2                 | I 1-3    |
| Interno |      | Very Very<br>Slightly Included |   |    | Very<br>d Slightly Include | Slightly<br>d Included | Included |



© IGI 2020, International Gemological Institute

FD - 10 20





October 5, 2024

IGI Report Number LG656480429

Description LABORATORY GROWN DIAMOND

Measurements 6.56 - 6.60 X 3.87 MM

**GRADING RESULTS** 

Shape and Cutting Style

Carat Weight 1.03 CARAT

ROUND BRILLIANT

Color Grade Ε Clarity Grade VS 1

Cut Grade **EXCELLENT** 



#### ADDITIONAL GRADING INFORMATION

Polish **EXCELLENT** 

**EXCELLENT** Symmetry Fluorescence NONE

Inscription(s) (例 LG656480429

Comments: This Laboratory Grown Diamond was created by Chemical Vapor Deposition (CVD) growth process.

Type IIa