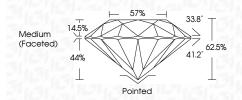

|---------------|---------------------------|----------------------|----------|
| CLARIT                 | Y |    |                     |               |                           |                      |          |
| IF                     |   | VV | /S <sup>1 - 2</sup> |               | VS <sup>1-2</sup>         | SI 1-2               | 1 1 - 3  |
| Internally<br>Flawless |   |    | ery Ve              | ry<br>ncluded | Very<br>Slightly Included | Slightly<br>Included | Included |



© IGI 2020, International Gemological Institute

FD - 10 20





IGI Report Number LG656480430

Description LABORATORY GROWN DIAMOND

Shape and Cutting Style ROUND BRILLIANT

Measurements 6.41 - 6.45 X 4.02 MM

**GRADING RESULTS** 

Carat Weight 1.03 CARAT
Color Grade D

Clarity Grade V\$ 1
Cut Grade IDEAL



#### ADDITIONAL GRADING INFORMATION

Polish EXCELLENT
Symmetry EXCELLENT

Fluorescence NONE

Inscription(s) (IGI) LG656480430

Comments: This Laboratory Grown Diamond was created by Chemical Vapor Deposition (CVD) growth

process.

Type IIa