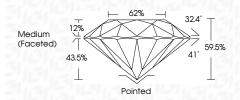

---------|---|----|----------------------------|------------------------|----------|
| CLA     | RITY |                                |   |    |                            |                        |          |
| IF      |      | VVS <sup>1 - 2</sup>           |   |    | VS 1-2                     | SI 1-2                 | I 1-3    |
| Interno |      | Very Very<br>Slightly Included |   |    | Very<br>d Slightly Include | Slightly<br>d Included | Included |



© IGI 2020, International Gemological Institute

FD - 10 20





October 4, 2024

IGI Report Number LG656480448

Description LABORATORY GROWN DIAMOND

Measurements 6.48 - 6.52 X 3.87 MM

ROUND BRILLIANT

**GRADING RESULTS** 

Shape and Cutting Style

Carat Weight 1.00 CARAT

Color Grade Clarity Grade SI 1

Cut Grade **EXCELLENT** 



#### ADDITIONAL GRADING INFORMATION

Polish **EXCELLENT EXCELLENT** Symmetry

Fluorescence NONE

Inscription(s) (151) LG656480448 Comments: This Laboratory Grown Diamond was

created by Chemical Vapor Deposition (CVD) growth process.

Type IIa