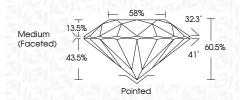

-------------------------------|---------------------------|----------------------|----------|
| CLARITY                |                                |                           |                      |          |
| IF                     | VVS <sup>1 - 2</sup>           | VS <sup>1-2</sup>         | SI 1-2               | I 1-3    |
| Internally<br>Flawless | Very Very<br>Slightly Included | Very<br>Slightly Included | Slightly<br>Included | Included |



© IGI 2020, International Gemological Institute

FD - 10 20





October 4, 2024

IGI Report Number LG656480509

Description LABORATORY GROWN DIAMOND

Measurements 6.64 - 6.67 X 4.03 MM

ROUND BRILLIANT

**GRADING RESULTS** 

Shape and Cutting Style

Carat Weight 1.09 CARAT

Color Grade D Clarity Grade VS 2

Cut Grade **EXCELLENT** 



#### ADDITIONAL GRADING INFORMATION

Polish **EXCELLENT EXCELLENT** 

Fluorescence NONE

Inscription(s) (151) LG656480509

Comments: This Laboratory Grown Diamond was created by Chemical Vapor Deposition (CVD) growth process.

Type IIa

Symmetry