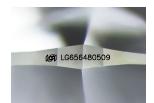

## LABORATORY GROWN DIAMOND REPORT

October 4, 2024

IGI Report Number LG656480509

Description LABORATORY GROWN DIAMOND

Shape and Cutting Style ROUND BRILLIANT

Measurements 6.64 - 6.67 X 4.03 MM

**GRADING RESULTS** 

## ADDITIONAL GRADING INFORMATION

**EXCELLENT** Polish

Symmetry **EXCELLENT** 

NONE Fluorescence

1/到 LG656480509 Inscription(s)

Comments: This Laboratory Grown Diamond was created by Chemical Vapor Deposition (CVD) growth

## LG656480509 Report verification at igi.org