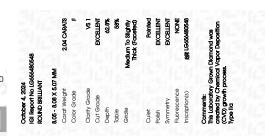

## LABORATORY GROWN DIAMOND REPORT

October 4, 2024

IGI Report Number LG656480548

Description LABORATORY GROWN DIAMOND

Shape and Cutting Style ROUND BRILLIANT

Measurements 8.05 - 8.08 X 5.07 MM

**GRADING RESULTS** 

Carat Weight 2.04 CARATS

Color Grade

Clarity Grade VS 1

Cut Grade **EXCELLENT** 

## ADDITIONAL GRADING INFORMATION

**EXCELLENT** Polish

Symmetry **EXCELLENT** 

NONE Fluorescence

1/到 LG656480548 Inscription(s)

Comments: This Laboratory Grown Diamond was created by Chemical Vapor Deposition (CVD) growth

process. Type IIa