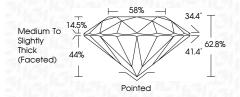

---------------------|-----------------|---------------------------|------------|----------|
| CLARITY                |   |                     |                 |                           |            |          |
| IF                     | V | /S <sup>1 - 2</sup> | !               | VS <sup>1-2</sup>         | SI 1-2     | I 1-3    |
| Internally<br>Flawless |   | ery Ve              | ery<br>Included | Very<br>Slightly Included | Slightly   | Included |



© IGI 2020, International Gemological Institute

FD - 10 20





October 4, 2024

IGI Report Number LG656480548

Description LABORATORY GROWN DIAMOND

Measurements 8.05 - 8.08 X 5.07 MM

ROUND BRILLIANT

**GRADING RESULTS** 

Shape and Cutting Style

Carat Weight 2.04 CARATS

Color Grade Clarity Grade VS 1

Cut Grade **EXCELLENT** 



#### ADDITIONAL GRADING INFORMATION

Polish **EXCELLENT** 

**EXCELLENT** Symmetry Fluorescence NONE

Inscription(s) (151) LG656480548

Comments: This Laboratory Grown Diamond was created by Chemical Vapor Deposition (CVD) growth process.

Type IIa