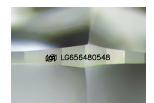

## LABORATORY GROWN DIAMOND REPORT

October 4, 2024

IGI Report Number LG656480548

Description LABORATORY GROWN DIAMOND

Shape and Cutting Style ROUND BRILLIANT

Measurements 8.05 - 8.08 X 5.07 MM

**GRADING RESULTS** 

## ADDITIONAL GRADING INFORMATION

**EXCELLENT** Polish

Symmetry **EXCELLENT** 

NONE Fluorescence

1/到 LG656480548 Inscription(s)

Comments: This Laboratory Grown Diamond was created by Chemical Vapor Deposition (CVD) growth

#### ADDITIONAL GRADING INFORMATION

Polish **EXCELLENT** 

**EXCELLENT** Symmetry Fluorescence NONE

Inscription(s) (151) LG656480548

Comments: This Laboratory Grown Diamond was created by Chemical Vapor Deposition (CVD) growth process.