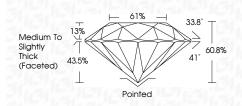

### PROPORTIONS

Sample Image Used

| Card Weight 206 CANATS<br>Color Grade E<br>Oanty Grade VS 2<br>Oanty Grade VS 2<br>Dentine 6055<br>Table 615 | Girdle Medum to Signify   Cuent Trick focereda   Cuent Pointed   Pointe Bointed   Pointe Bointed   Pointed Bointed | Comment:<br>Licorday fown Damord was<br>created by Commoz Voor Departion<br>(COD) growth process.<br>Iype Iig |
|--------------------------------------------------------------------------------------------------------------|--------------------------------------------------------------------------------------------------------------------------------------------------------------------------------------------------------------------------------|---------------------------------------------------------------------------------------------------------------|
|--------------------------------------------------------------------------------------------------------------|--------------------------------------------------------------------------------------------------------------------------------------------------------------------------------------------------------------------------------|---------------------------------------------------------------------------------------------------------------|