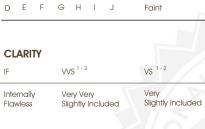

## October 4, 2024

| IGI Report Number              | mber <b>LG656480560</b>  |  |  |  |
|--------------------------------|--------------------------|--|--|--|
| Description                    | LABORATORY GROWN DIAMOND |  |  |  |
| Shape and Cutting Style        | ROUND BRILLIANT          |  |  |  |
| Measurements                   | 8.15 - 8.18 X 4.96 MM    |  |  |  |
| GRADING RESULTS                |                          |  |  |  |
| Carat Weight                   | 2.06 CARATS              |  |  |  |
| Color Grade                    | 민이들만이들                   |  |  |  |
| Clarity Grade                  | VS 2                     |  |  |  |
| Cut Grade                      | EXCELLENT                |  |  |  |
| ADDITIONAL GRADING INFORMATION |                          |  |  |  |
| Polish                         | EXCELLENT                |  |  |  |
| Symmetry                       | EXCELLENT                |  |  |  |
| Fluorescence                   | NONE                     |  |  |  |

COLOR

Very Light

SI 1 - 2

Slightly

Included

Light

1-3

Included