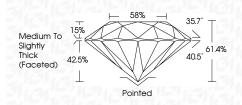

#### PROPORTIONS

Sample Image Used

| 556480569                                                       | MM                    | 1.08 CARAT   | 3           | l SV          | IDEAL     | 61.4% | 56%   | Medium To Slightly<br>Thick (Faceted) | Pointed | EXCELLENT | EXCELLENT | NONE         | (g) LG656480569 | Comments:<br>The Laboratory Grown Diamond was<br>the Laboratory Grown Diamond was<br>(COT) growth process. |
|-----------------------------------------------------------------|-----------------------|--------------|-------------|---------------|-----------|-------|-------|---------------------------------------|---------|-----------|-----------|--------------|-----------------|------------------------------------------------------------------------------------------------------------|
| October 4, 2024<br>IGI Report No LG656480569<br>ROUND BRILLIANT | 6.66 - 6.68 X 4.04 MM | Carat Weight | Color Grade | Clarity Grade | Cut Grade | Depth | Table | Girdle                                | Culet   | Polish    | Symmetry  | Fluorescence | Inscription(s)  | Comments:<br>This Laboratory Grown<br>created by Chemical<br>(CVD) growth process<br>Type IId              |