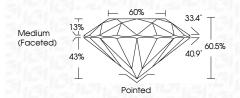

|---------------|---------------------------|----------------------|----------|
| CLARIT                 | Y |    |                     |               |                           |                      |          |
| IF                     |   | VV | /S <sup>1 - 2</sup> |               | VS <sup>1-2</sup>         | SI 1-2               | 1 1 - 3  |
| Internally<br>Flawless |   |    | ery Ve              | ry<br>ncluded | Very<br>Slightly Included | Slightly<br>Included | Included |



© IGI 2020, International Gemological Institute

FD - 10 20





IGI Report Number LG656480667 Description LABORATORY GROWN DIAMOND

Measurements 9.31 - 9.35 X 5.64 MM

ROUND BRILLIANT

IDEAL

**GRADING RESULTS** 

Shape and Cutting Style

Carat Weight 3.05 CARATS

Color Grade Clarity Grade VS 2

Cut Grade



#### ADDITIONAL GRADING INFORMATION

Polish **EXCELLENT EXCELLENT** Symmetry

Fluorescence NONE

Inscription(s) (例 LG656480667 Comments: This Laboratory Grown Diamond was

created by Chemical Vapor Deposition (CVD) growth process.

Type IIa