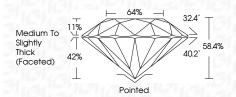

----------|------|---------------------------|----------------------|----------|
| CLARITY                |     |                         |      |                           |                      |          |
| IF                     | V   | /S <sup>1 - 2</sup>     |      | VS <sup>1-2</sup>         | SI 1-2               | 1 1 - 3  |
| Internally<br>Flawless |     | ery Very<br>ghtly Inclu | uded | Very<br>Slightly Included | Slightly<br>Included | Included |



© IGI 2020, International Gemological Institute

FD - 10 20





October 4, 2024

IGI Report Number LG656480675

Description LABORATORY GROWN DIAMOND

Shape and Cutting Style ROUND BRILLIANT

Measurements 9.32 - 9.36 X 5.45 MM

**GRADING RESULTS** 

Carat Weight 3.00 CARATS

Color Grade E
Clarity Grade V\$ 2

Cut Grade VERY GOOD



#### ADDITIONAL GRADING INFORMATION

Polish **EXCELLENT** 

Symmetry **EXCELLENT**Fluorescence **NONE** 

Inscription(s) (GE) LG656480675 Comments: This Laboratory Grown Diamond was

created by Chemical Vapor Deposition (CVD) growth process.

Type IIa