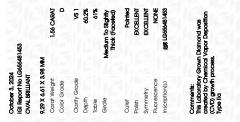

## LABORATORY GROWN DIAMOND REPORT

| October 3, 2024                |                          |  |
|--------------------------------|--------------------------|--|
| IGI Report Number              | LG656481453              |  |
| Description                    | LABORATORY GROWN DIAMOND |  |
| Shape and Cutting Style        | OVAL BRILLIANT           |  |
| Measurements                   | 9.29 X 6.61 X 3.98 MM    |  |
| GRADING RESULTS                |                          |  |
| Carat Weight                   | 1.56 CARAT               |  |
| Color Grade                    | D                        |  |
| Clarity Grade                  | VS 1                     |  |
| ADDITIONAL GRADING INFORMATION |                          |  |
| Polish                         | EXCELLENT                |  |

| Polish         | EXCELLENT       |
|----------------|-----------------|
| Symmetry       | EXCELLENT       |
| Fluorescence   | NONE            |
| Inscription(s) | 131 LG656481453 |

Comments: This Laboratory Grown Diamond was created by Chemical Vapor Deposition (CVD) growth process. Type IIa

# October 3, 2024

| 0010001 0, 2024   |                          |  |
|-------------------|--------------------------|--|
| IGI Report Numbe  | LG656481453              |  |
| Description       | LABORATORY GROWN DIAMOND |  |
| Shape and Cutting | Style OVAL BRILLIANT     |  |
| Measurements      | 9.29 X 6.61 X 3.98 MM    |  |
| GRADING RESULT    | 3                        |  |
| Carat Weight      | 1.56 CARAT               |  |
| Color Grade       | D                        |  |
| Clarity Grade     | VS 1                     |  |
|                   |                          |  |

### ADDITIONAL GRADING INFORMATION

| Polish                                                                        | EXCELLENT        |
|-------------------------------------------------------------------------------|------------------|
| Symmetry                                                                      | EXCELLENT        |
| Fluorescence                                                                  | NONE             |
| Inscription(s)                                                                | 1571 LG656481453 |
| Comments: This Laboratory<br>created by Chemical Vapo<br>process.<br>Type IIa |                  |