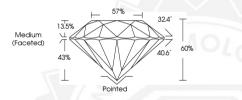

LABORATORY GROWN DIAMOND

ROUND BRILLIANT

6.07 - 6.09 X 3.65 MM

**GRADING RESULTS** 

Carat Weight 0.82 CARAT

Color Grade D
Clarity Grade V\$1

Cut Grade EXCELENT

LABORATORY GROWN DIAMOND

6.07 - 6.09 X 3.65 MM

Carat Weight
Color Grade
Clarity Grade
Cut Grade
Cut Grade
Cut Grade
Polish
EXCELLENT
EXCELLENT
EXCELLENT
EXCELLENT
EXCELLENT
EXCELLENT
EXCELLENT
EXCELLENT